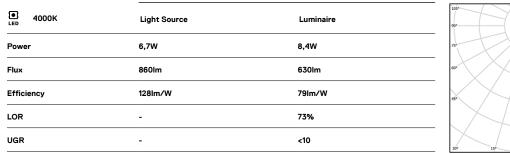

## inVision

6,7W / 630lm / 4000K / On/Off / Medium 31° / 300mm

63414

Design: O/M + Bartenbach GmbH Luminaire with housing of aluminium profile with electrostatic 100% polyester paint with texturedfinish.

Focal-lens with complex surface and individual complex surface rips to provide a focal point through an aperture for glare free area illumination. Special springs available on request.

LED CRI>80 / >50.000h, L80/B10 / 2-step MacAdam Power supply included. IP20 | 230Vac | 50/60Hz