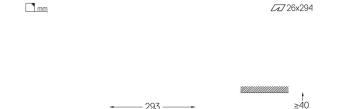

## inVision

6,7W / 630lm / 4000K / On/Off / Medium 31° / 300mm

63414

Design: O/M + Bartenbach GmbH Luminaire with housing of aluminium profile with electrostatic 100% polyester paint with texturedfinish.

Finishes

.01 White / RAL 9010
.02 Black / RAL 9005

The cutout dimensions are for plasterboard ceilings. For other type of material please contact: support@om-light.com

Data according to regulations

2019/2020/EU supplemented by 2021/341 |2019/2015/EU supplemented by 2021/340/EU Energy Consumption Labelling Ordinance. This product contains a light source of efficiency class D Model Identifier 4053560345L