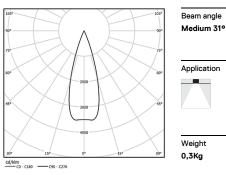

## inVision

6,7W / 630lm / 4000K / On/Off / Medium 31° / 300mm

63414

Design: O/M + Bartenbach GmbH Luminaire with housing of aluminium profile with electrostatic 100% polyester paint with texturedfinish.