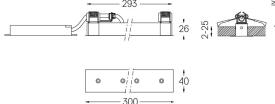

## inVision

6,7W / 630lm / 4000K / On/Off / Medium 31° / 300mm

63414

Design: O/M + Bartenbach GmbH Luminaire with housing of aluminium profile with electrostatic 100% polyester paint with texturedfinish.

Finishes

.01 White / RAL 9010
.02 Black / RAL 9005

The cutout dimensions are for plasterboard ceilings. For other type of material please contact: support@om-light.com

Data according to regulations

2019/2020/EU supplemented by 2021/341 |2019/2015/EU supplemented by 2021/340/EU Energy Consumption Labelling Ordinance. This product contains a light source of efficiency class D Model Identifier 4053560345L