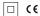

## inVision

6,5W / 645Im / 4000K / On/Off / Flood 52° / 150mm

63413

Focal-lens with complex surface and individual complex surface rips to provide a focal point through an aperture for glare free area illumination.

Special springs available on request.

LED CRI>80 / >50.000h, L80/B10 / 2-step MacAdam Power supply included. IP20 | 230Vac | 50/60Hz

| 1000K      | Light Source | Luminaire |  |  |
|------------|--------------|-----------|--|--|
| Power      | 6,5W         | 8,1W      |  |  |
| Flux       | 850lm        | 645lm     |  |  |
| Efficiency | 131lm/W      | 124lm/W   |  |  |
| LOR        | -            | 76%       |  |  |
| UGR        | -            | <16       |  |  |
|            |              |           |  |  |