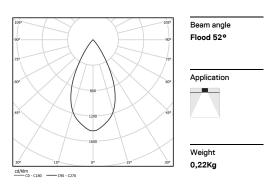

÷ •

| Г | mm | /a726x144 |
|---|----|-----------|

## Finishes

.01 White / RAL 9010.02 Black / RAL 9005

The cutout dimensions are for plasterboard ceilings. For other type of material please contact: support@om-light.com

Data according to regulations
2019/2020/EU supplemented by 2021/341 |2019/2015/EU
supplemented by 2021/340/EU Energy Consumption Labelling
Ordinance. This product contains a light source of efficiency class D
Model Identifier 4053560264H