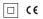

## inVision

3,4W / 325Im / 4000K / On/Off / Flood 52° / 150mm

63412

Design: O/M + Bartenbach GmbH Luminaire with housing of aluminium profile with electrostatic 100% polyester paint with texturedfinish.

Focal-lens with complex surface and individual complex surface rips to provide a focal point through an aperture for glare free area illumination. Special springs available on request.

LED CRI>80 / >50.000h, L80/B10 / 2-step MacAdam Power supply included. IP20 | 230Vac | 50/60Hz

```
mm_
```

⊿ 26x144

150

.01 White / RAL 9010
.02 Black / RAL 9005

The cutout dimensions are for plasterboard ceilings. For other type of material please contact: support@om-light.com