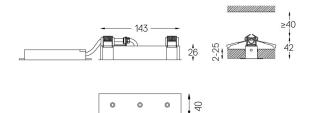

LED CRI>80 / >50.000h, L80/B10 / 2-step MacAdam Power supply included. IP20 | 230Vac | 50/60Hz

```
mm_
```

⊿ 26x144

150

.01 White / RAL 9010
.02 Black / RAL 9005

The cutout dimensions are for plasterboard ceilings. For other type of material please contact: support@om-light.com