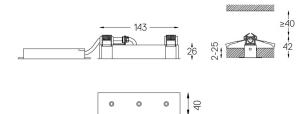

mm\_

26x144

150

.01 White / RAL 9010
.02 Black / RAL 9005

The cutout dimensions are for plasterboard ceilings. For other type of material please contact: support@om-light.com

Data according to regulations

2019/2020/EU supplemented by 2021/341 |2019/2015/EU supplemented by 2021/340/EU Energy Consumption Labelling Ordinance. This product contains a light source of efficiency class D Model Identifier 4053560264H