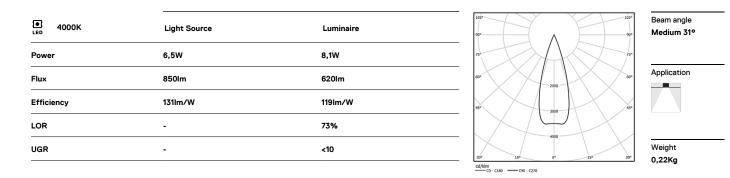

## inVision

6,5W / 620lm / 4000K / On/Off / Medium 31° / 150mm

63411

Design: O/M + Bartenbach GmbH Luminaire with housing of aluminium profile with electrostatic 100% polyester paint with texturedfinish.

Focal-lens with complex surface and individual complex surface rips to provide a focal point through an aperture for glare free area illumination. Special springs available on request.

LED CRI>80 / >50.000h, L80/B10 / 2-step MacAdam Power supply included. IP20 | 230Vac | 50/60Hz

mm\_

26x144

150

.01 White / RAL 9010
.02 Black / RAL 9005

The cutout dimensions are for plasterboard ceilings. For other type of material please contact: support@om-light.com

Data according to regulations

2019/2020/EU supplemented by 2021/341 |2019/2015/EU supplemented by 2021/340/EU Energy Consumption Labelling Ordinance. This product contains a light source of efficiency class D Model Identifier 4053560264H