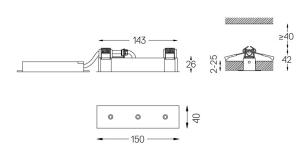

## inVision

3,4W / 315lm / 4000K / On/Off / Medium 31° / 150mm

63410

Focal-lens with complex surface and individual complex surface rips to provide a focal point through an aperture for glare free area illumination.

| Г | mm | /47.26×144 |
|---|----|------------|

The cutout dimensions are for plasterboard ceilings. For other type of material please contact: support@om-light.com

Data according to regulations
2019/2020/EU supplemented by 2021/341 |2019/2015/EU
supplemented by 2021/340/EU Energy Consumption Labelling
Ordinance. This product contains a light source of efficiency class D
Model Identifier 4053560264L