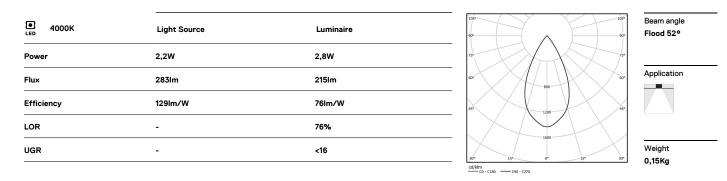

LED CRI>80 / >50.000h, L80/B10 / 2-step MacAdam Power supply included. IP20 | 230Vac | 50/60Hz

```
mm_
```

⊿ 26x26

## Finishes

.01 White / RAL 9010
.02 Black / RAL 9005

The cutout dimensions are for plasterboard ceilings. For other type of material please contact: support@om-light.com

Data according to regulations

2019/2020/EU supplemented by 2021/341 |2019/2015/EU supplemented by 2021/340/EU Energy Consumption Labelling Ordinance. This product contains a light source of efficiency class D Model Identifier 4053560270H