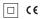

## inVision

2,2W / 215Im / 4000K / On/Off / Flood 52° / 40mm

63409

Design: O/M + Bartenbach GmbH Luminaire with housing of aluminium profile with electrostatic 100% polyester paint with texturedfinish.

Focal-lens with complex surface and individual complex surface rips to provide a focal point through an aperture for glare free area illumination. Special springs available on request.

LED CRI>80 / >50.000h, L80/B10 / 2-step MacAdam Power supply included. IP20 | 230Vac | 50/60Hz

```
mm_
```

⊿ 26x26