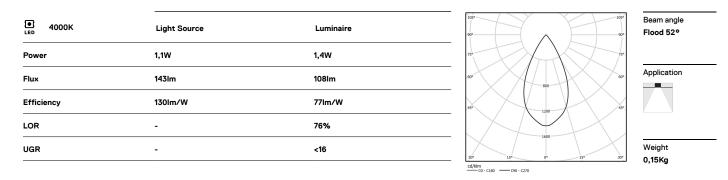

LED CRI>80 / >50.000h, L80/B10 / 2-step MacAdam Power supply included. IP20 | 230Vac | 50/60Hz

mm\_

⊿ 26x26

## Finishes

.01 White / RAL 9010
.02 Black / RAL 9005

The cutout dimensions are for plasterboard ceilings. For other type of material please contact: support@om-light.com

Data according to regulations

2019/2020/EU supplemented by 2021/341 |2019/2015/EU supplemented by 2021/340/EU Energy Consumption Labelling Ordinance. This product contains a light source of efficiency class D Model Identifier 4053560270L