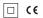

## inVision

1,1W / 108lm / 4000K / On/Off / Flood 52° / 40mm

63408

Design: O/M + Bartenbach GmbH Luminaire with housing of aluminium profile with electrostatic 100% polyester paint with texturedfinish.

Focal-lens with complex surface and individual complex surface rips to provide a focal point through an aperture for glare free area illumination. Special springs available on request.

LED CRI>80 / >50.000h, L80/B10 / 2-step MacAdam Power supply included. IP20 | 230Vac | 50/60Hz

mm\_

⊿ 26x26

## Finishes

.01 White / RAL 9010
.02 Black / RAL 9005

The cutout dimensions are for plasterboard ceilings. For other type of material please contact: support@om-light.com

Data according to regulations

2019/2020/EU supplemented by 2021/341 |2019/2015/EU supplemented by 2021/340/EU Energy Consumption Labelling Ordinance. This product contains a light source of efficiency class D Model Identifier 4053560270L