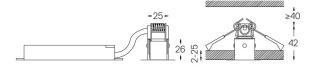

LED CRI>80 / >50.000h, L80/B10 / 2-step MacAdam Power supply included. IP20 | 230Vac | 50/60Hz

mm\_

⊿ 26x26

## Finishes

.01 White / RAL 9010
.02 Black / RAL 9005

The cutout dimensions are for plasterboard ceilings. For other type of material please contact: support@om-light.com

Data according to regulations

2019/2020/EU supplemented by 2021/341 |2019/2015/EU supplemented by 2021/340/EU Energy Consumption Labelling Ordinance. This product contains a light source of efficiency class D Model Identifier 4053560270L