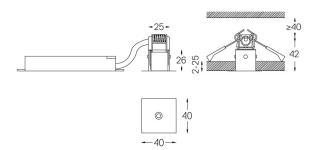

## Finishes

.01 White / RAL 9010.02 Black / RAL 9005

• IOE BILLOK / THAL BOOK

The cutout dimensions are for plasterboard ceilings. For other type of material please contact: support@om-light.com

Data according to regulations
2019/2020/EU supplemented by 2021/341 |2019/2015/EU
supplemented by 2021/340/EU Energy Consumption Labelling
Ordinance. This product contains a light source of efficiency class D
Model Identifier 4053560270L