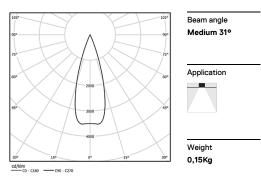

## inVision

1,1W / 105lm / 4000K / On/Off / Medium 31° / 40mm

63406

Design: O/M + Bartenbach GmbH Luminaire with housing of aluminium profile with electrostatic 100% polyester paint with texturedfinish.

Focal-lens with complex surface and individual complex surface rips to provide a focal point through an aperture for glare free area illumination.

Special springs available on request.

LED CRI>80 / >50.000h, L80/B10 / 2-step MacAdam Power supply included. IP20 | 230Vac | 50/60Hz

| 1000K      | Light Source | Luminaire |
|------------|--------------|-----------|
| Power      | 1,1W         | 1,4W      |
| Flux       | 143lm        | 105lm     |
| Efficiency | 130lm/W      | 74lm/W    |
| LOR        | -            | 73%       |
| UGR        | -            | <10       |
|            |              |           |