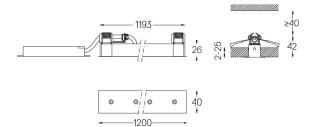

LED CRI>90 / >50.000h, L80/B10 / 2-step MacAdam Power supply included. IP20 | 230Vac | 50/60Hz

**m**m

⊿ 26x1194

## Finishes

.01 White / RAL 9010
.02 Black / RAL 9005

For the specific supply of "DALI 2" drivers, please contact: support@om-light.com

The cutout dimensions are for plasterboard ceilings. For other type of material please contact: support@om-light.com