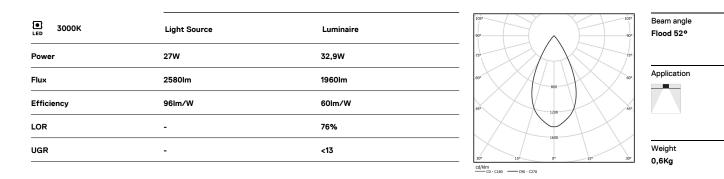

LED CRI>90 / >50.000h, L80/B10 / 2-step MacAdam Power supply included. IP20 | 230Vac | 50/60Hz

mm \_\_\_\_\_

🖅 26x1194

## Finishes

.01 White / RAL 9010
.02 Black / RAL 9005

For the specific supply of "DALI 2" drivers, please contact: support@om-light.com

The cutout dimensions are for plasterboard ceilings. For other type of material please contact: support@om-light.com