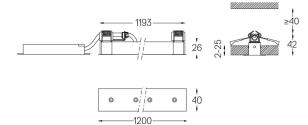

## inVision

27W / 1960lm / 3000K / DALI / Flood 52° / 1200mm

63404

Design: O/M + Bartenbach GmbH Luminaire with housing of aluminium profile with electrostatic 100% polyester paint with texturedfinish.

Focal-lens with complex surface and individual complex surface rips to provide a focal point through an aperture for glare free area illumination. Special springs available on request.