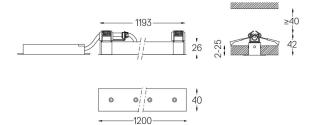

LED CRI>90 / >50.000h, L80/B10 / 2-step MacAdam Power supply included. IP20 | 230Vac | 50/60Hz

```
1 mm
```

⊿ 26x1194

## Finishes

.01 White / RAL 9010
 .02 Black / RAL 9005

For the specific supply of "DALI 2" drivers, please contact:

support@om-light.com

The cutout dimensions are for plasterboard ceilings. For other type of material please contact: support@om-light.com