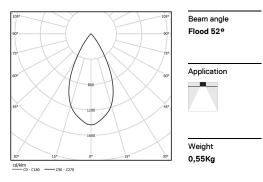

## inVision

39W / 2940lm / 3000K / DALI / Flood 52° / 900mm

63401

Design: O/M + Bartenbach GmbH Luminaire with housing of aluminium profile with electrostatic 100% polyester paint with texturedfinish.

Focal-lens with complex surface and individual complex surface rips to provide a focal point through an aperture for glare free area illumination.

Special springs available on request.

LED CRI>90 / >50.000h, L80/B10 / 2-step MacAdam Power supply included. IP20 | 230Vac | 50/60Hz

•

•

| 1000K      | Light Source | Luminaire |
|------------|--------------|-----------|
| Power      | 39W          | 45,9W     |
| Flux       | 3870lm       | 2940lm    |
| Efficiency | 99lm/W       | 64lm/W    |
| LOR        | -            | 76%       |
| UGR        | -            | <16       |
|            |              |           |