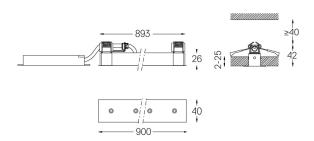

Finishes

For the specific supply of "DALI 2" drivers, please contact: support@om-light.com

The cutout dimensions are for plasterboard ceilings. For other type of material please contact: support@om-light.com