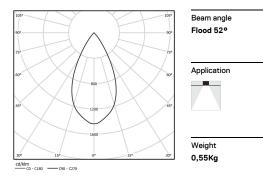

## inVision

21W / 1470lm / 3000K / DALI / Flood 52° / 900mm

63400

Design: O/M + Bartenbach GmbH Luminaire with housing of aluminium profile with electrostatic 100% polyester paint with texturedfinish.

Focal-lens with complex surface and individual complex surface rips to provide a focal point through an aperture for glare free area illumination. Special springs available on request.

LED CRI>90 / >50.000h, L80/B10 / 2-step MacAdam Power supply included. IP20 | 230Vac | 50/60Hz

•

•

| 1000K      |              |           |  |
|------------|--------------|-----------|--|
|            | Light Source | Luminaire |  |
| Power      | 21W          | 25,6W     |  |
| Flux       | 1935lm       | 1470lm    |  |
| Efficiency | 92lm/W       | 57lm/W    |  |
| LOR        | -            | 76%       |  |
| UGR        | -            | <13       |  |
|            |              |           |  |