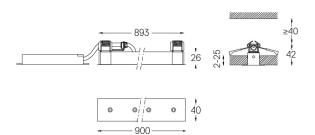

## inVision

21W / 1470lm / 3000K / DALI / Flood 52° / 900mm

63400

Design: O/M + Bartenbach GmbH Luminaire with housing of aluminium profile with electrostatic 100% polyester paint with texturedfinish.

Focal-lens with complex surface and individual complex surface rips to provide a focal point through an aperture for glare free area illumination. Special springs available on request.