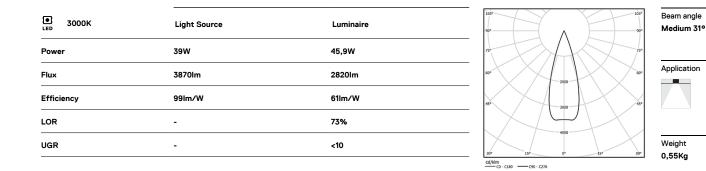

LED CRI>90 / >50.000h, L80/B10 / 2-step MacAdam Power supply included. IP20 | 230Vac | 50/60Hz

•

mm,

⊿ 26x894

## Finishes

.01 White / RAL 9010
.02 Black / RAL 9005

For the specific supply of "DALI 2" drivers, please contact:

support@om-light.com

The cutout dimensions are for plasterboard ceilings. For other type of material please contact: support@om-light.com