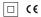

## inVision

39W / 2820lm / 3000K / DALI / Medium 31° / 900mm

63399

Design: O/M + Bartenbach GmbH Luminaire with housing of aluminium profile with electrostatic 100% polyester paint with texturedfinish.

Focal-lens with complex surface and individual complex surface rips to provide a focal point through an aperture for glare free area illumination. Special springs available on request.

LED CRI>90 / >50.000h, L80/B10 / 2-step MacAdam Power supply included. IP20 | 230Vac | 50/60Hz

•

mm,

⊿ 26x894