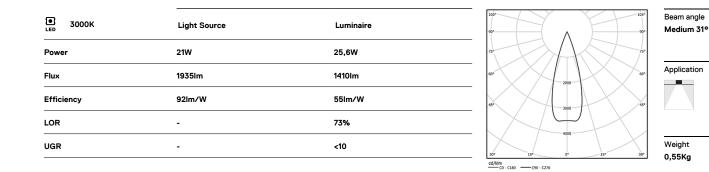

## inVision

21W / 1410Im / 3000K / DALI / Medium 31º / 900mm

63398

Design: O/M + Bartenbach GmbH Luminaire with housing of aluminium profile with electrostatic 100% polyester paint with texturedfinish.

Focal-lens with complex surface and individual complex surface rips to provide a focal point through an aperture for glare free area illumination. Special springs available on request.

LED CRI>90 / >50.000h, L80/B10 / 2-step MacAdam Power supply included. IP20 | 230Vac | 50/60Hz

۲

**m**m

A7 26x894