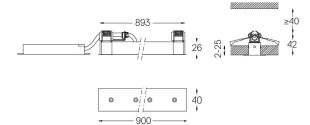

## Finishes

O .01 White / RAL 9010 • .02 Black / RAL 9005

For the specific supply of "DALI 2" drivers, please contact:

support@om-light.com

The cutout dimensions are for plasterboard ceilings. For other type of material please contact: support@om-light.com