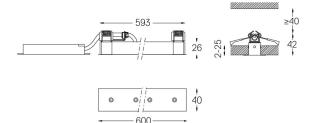

## Finishes

.01 White / RAL 9010
.02 Black / RAL 9005

For the specific supply of "DALI 2" drivers, please contact: support@om-light.com

The cutout dimensions are for plasterboard ceilings. For other type of material please contact: support@om-light.com