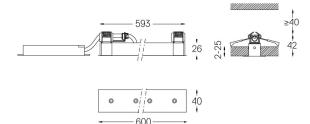

LED CRI>90 / >50.000h, L80/B10 / 2-step MacAdam Power supply included. IP20 | 230Vac | 50/60Hz

mm \_\_\_\_\_

🖅 26x594

## Finishes

.01 White / RAL 9010
.02 Black / RAL 9005

For the specific supply of "DALI 2" drivers, please contact: support@om-light.com

The cutout dimensions are for plasterboard ceilings. For other type of material please contact: support@om-light.com