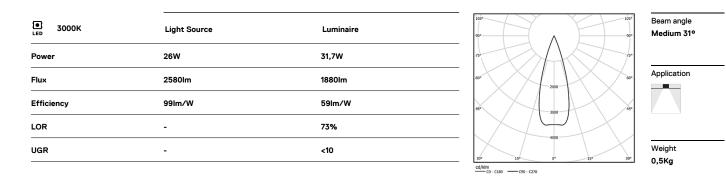

## inVision

26W / 1880lm / 3000K / DALI / Medium 31° / 600mm

63395

Design: O/M + Bartenbach GmbH Luminaire with housing of aluminium profile with electrostatic 100% polyester paint with texturedfinish.

Focal-lens with complex surface and individual complex surface rips to provide a focal point through an aperture for glare free area illumination. Special springs available on request.

LED CRI>90 / >50.000h, L80/B10 / 2-step MacAdam Power supply included. IP20 | 230Vac | 50/60Hz

mm \_\_\_\_\_

🖅 26x594