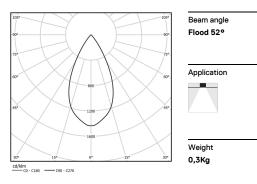

## inVision

13W / 980lm / 3000K / DALI / Flood 52° / 300mm

63393

Design: O/M + Bartenbach GmbH Luminaire with housing of aluminium profile with electrostatic 100% polyester paint with texturedfinish.

Focal-lens with complex surface and individual complex surface rips to provide a focal point through an aperture for glare free area illumination. Special springs available on request.

LED CRI>90 / >50.000h, L80/B10 / 2-step MacAdam Power supply included. IP20 | 230Vac | 50/60Hz

| 1000K      | Light Source | Luminaire |
|------------|--------------|-----------|
| Power      | 13W          | 15,9W     |
| Flux       | 1290lm       | 980lm     |
| Efficiency | 99lm/W       | 62lm/W    |
| LOR        | -            | 76%       |
| UGR        | -            | <16       |
|            |              |           |