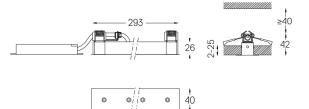

Finishes

- 300

support@om-light.com The cutout dimensions are for plasterboard ceilings. For other type of

For the specific supply of "DALI 2" drivers, please contact:

material please contact: support@om-light.com