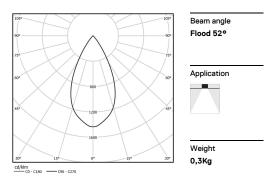

## inVision

6,7W / 490lm / 3000K / DALI / Flood 52° / 300mm

63392

Design: O/M + Bartenbach GmbH Luminaire with housing of aluminium profile with electrostatic 100% polyester paint with texturedfinish.

Focal-lens with complex surface and individual complex surface rips to provide a focal point through an aperture for glare free area illumination.

Special springs available on request.

LED CRI>90 / >50.000h, L80/B10 / 2-step MacAdam Power supply included. IP20 | 230Vac | 50/60Hz

| 3000K      | Light Source | Luminaire |
|------------|--------------|-----------|
| Power      | 6,7W         | 8,4W      |
| Flux       | 645lm        | 490lm     |
| Efficiency | 96lm/W       | 61lm/W    |
| LOR        | -            | 76%       |
| UGR        | -            | <13       |
|            |              |           |