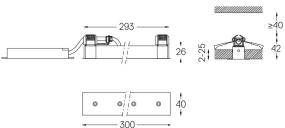

| □ mm | ∠ 26x294 |
|------|----------|

For the specific supply of "DALI 2" drivers, please contact: support@om-light.com

The cutout dimensions are for plasterboard ceilings. For other type of material please contact: support@om-light.com