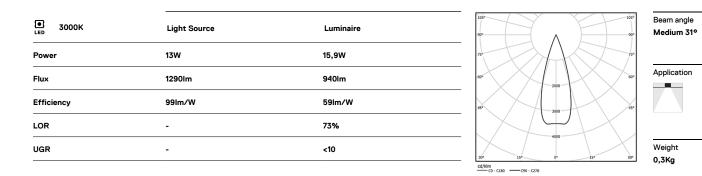

LED CRI>90 / >50.000h, L80/B10 / 2-step MacAdam Power supply included. IP20 | 230Vac | 50/60Hz

mm \_\_\_\_\_

A7 26x294

- 300

.01 White / RAL 9010
.02 Black / RAL 9005

.02 DIACK / RAL 9000

For the specific supply of "DALI 2" drivers, please contact: support@om-light.com

The cutout dimensions are for plasterboard ceilings. For other type of material please contact: support@om-light.com

Data according to regulations

2019/2020/EU supplemented by 2021/341 |2019/2015/EU supplemented by 2021/340/EU Energy Consumption Labelling Ordinance. This product contains a light source of efficiency class E Model Identifier 4053560343H