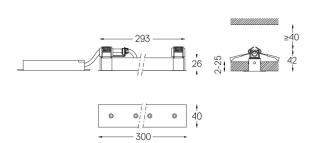

mm ∠Z 26x294

## Finishes

O .01 White / RAL 9010

For the specific supply of "DALI 2" drivers, please contact: support@om-light.com

The cutout dimensions are for plasterboard ceilings. For other type of material please contact: support@om-light.com