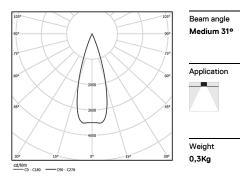

## inVision

6,7W / 470lm / 3000K / DALI / Medium 31° / 300mm

63390

Design: O/M + Bartenbach GmbH Luminaire with housing of aluminium profile with electrostatic 100% polyester paint with texturedfinish.

Focal-lens with complex surface and individual complex surface rips to provide a focal point through an aperture for glare free area illumination. Special springs available on request.

LED CRI>90 / >50.000h, L80/B10 / 2-step MacAdam Power supply included. IP20 | 230Vac | 50/60Hz

| 3000K      | Light Source | Luminaire |
|------------|--------------|-----------|
| Power      | 6,7W         | 8,4W      |
| Flux       | 645lm        | 470lm     |
| Efficiency | 96lm/W       | 59lm/W    |
| LOR        | -            | 73%       |
| UGR        | -            | <10       |
|            |              |           |