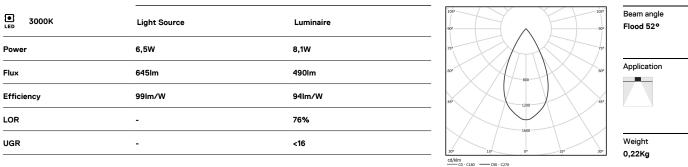

LED CRI>90 / >50.000h, L80/B10 / 2-step MacAdam Power supply included. IP20 | 230Vac | 50/60Hz

```
mm
```

ZZ 26x144

150

ب ب

Finishes

O .01 White / RAL 9010 • .02 Black / RAL 9005

For the specific supply of "DALI 2" drivers, please contact: support@om-light.com

The cutout dimensions are for plasterboard ceilings. For other type of material please contact: support@om-light.com

Data according to regulations

2019/2020/EU supplemented by 2021/341 |2019/2015/EU supplemented by 2021/340/EU Energy Consumption Labelling Ordinance. This product contains a light source of efficiency class E Model Identifier 4053560263H