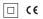

## inVision

6,5W / 490Im / 3000K / DALI / Flood 52° / 150mm

63389

Design: O/M + Bartenbach GmbH Luminaire with housing of aluminium profile with electrostatic 100% polyester paint with texturedfinish.

Focal-lens with complex surface and individual complex surface rips to provide a focal point through an aperture for glare free area illumination. Special springs available on request.

LED CRI>90 / >50.000h, L80/B10 / 2-step MacAdam Power supply included. IP20 | 230Vac | 50/60Hz

```
mm
```

ZZ 26x144

150

ب ب

Finishes

O .01 White / RAL 9010 • .02 Black / RAL 9005

For the specific supply of "DALI 2" drivers, please contact: support@om-light.com