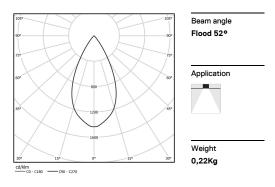

## inVision

3,4W / 245lm / 3000K / DALI / Flood 52° / 150mm

Design: O/M + Bartenbach GmbH

63388

Focal-lens with complex surface and individual complex surface rips to provide a focal point through an aperture for glare free area illumination. Special springs available on request.

Luminaire with housing of aluminium profile with

LED CRI>90 / >50.000h, L80/B10 / 2-step MacAdam Power supply included. IP20 | 230Vac | 50/60Hz

| 1000K      | Light Source | Luminaire |
|------------|--------------|-----------|
| Power      | 3,4W         | 4,4W      |
| Flux       | 323lm        | 245lm     |
| Efficiency | 95lm/W       | 56lm/W    |
| LOR        | -            | 76%       |
| UGR        | -            | <13       |
|            |              |           |