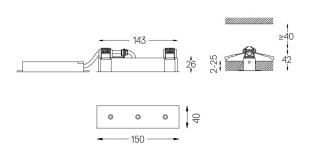

mm △7 26x144

O .01 White / RAL 9010 ● .02 Black / RAL 9005

Finishes

For the specific supply of "DALI 2" drivers, please contact: support@om-light.com

The cutout dimensions are for plasterboard ceilings. For other type of material please contact: support@om-light.com