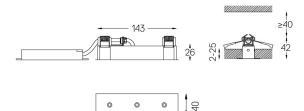

The cutout dimensions are for plasterboard ceilings. For other type of material please contact: support@om-light.com

Data according to regulations

2019/2020/EU supplemented by 2021/341 |2019/2015/EU supplemented by 2021/340/EU Energy Consumption Labelling Ordinance. This product contains a light source of efficiency class E Model Identifier 4053560263H