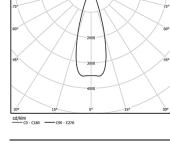

## inVision

6,5W / 470Im / 3000K / DALI / Medium 31º / 150mm

63387

Design: O/M + Bartenbach GmbH Luminaire with housing of aluminium profile with electrostatic 100% polyester paint with texturedfinish.

Focal-lens with complex surface and individual complex surface rips to provide a focal point through an aperture for glare free area illumination. Special springs available on request.