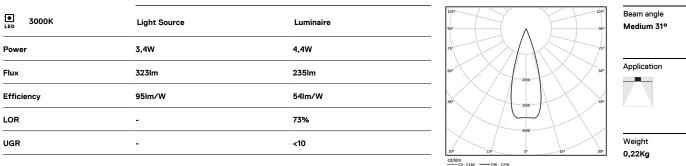

LED CRI>90 / >50.000h, L80/B10 / 2-step MacAdam Power supply included. IP20 | 230Vac | 50/60Hz

**m**m

ZZ 26x144

150

## Finishes

O .01 White / RAL 9010 • .02 Black / RAL 9005

For the specific supply of "DALI 2" drivers, please contact: support@om-light.com

The cutout dimensions are for plasterboard ceilings. For other type of material please contact: support@om-light.com