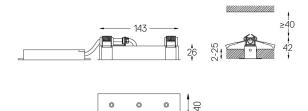

## inVision

3,4W / 235lm / 3000K / DALI / Medium 31º / 150mm

63386

Design: O/M + Bartenbach GmbH Luminaire with housing of aluminium profile with electrostatic 100% polyester paint with texturedfinish.

Focal-lens with complex surface and individual complex surface rips to provide a focal point through an aperture for glare free area illumination. Special springs available on request.