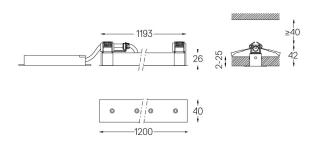

## inVision

52W / 3920lm / 3000K / On/Off / Flood 52° / 1200mm

63385

Focal-lens with complex surface and individual complex surface rips to provide a focal point through an aperture for glare free area illumination. Special springs available on request.

O .01 White / RAL 9010 ● .02 Black / RAL 9005

The cutout dimensions are for plasterboard ceilings. For other type of material please contact: support@om-light.com

Data according to regulations 2019/2020/EU supplemented by 2021/341 |2019/2015/EU supplemented by 2021/340/EU Energy Consumption Labelling Ordinance. This product contains light sources of efficiency class E Model Identifier 4053560343H