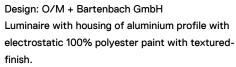

## inVision

52W / 3920lm / 3000K / On/Off / Flood 52° / 1200mm

63385

Focal-lens with complex surface and individual complex surface rips to provide a focal point through an aperture for glare free area illumination. Special springs available on request.

LED CRI>90 / >50.000h, L80/B10 / 2-step MacAdam Power supply included. IP20 | 230Vac | 50/60Hz

| • | c |
|---|---|
| ľ | ζ |

| <b>3000</b> K | Light Source | Luminaire |
|---------------|--------------|-----------|
| Power         | 52W          | 61,2W     |
| Flux          | 5160lm       | 3920lm    |
| Efficiency    | 99lm/W       | 64lm/W    |
| LOR           | -            | 76%       |
| UGR           | -            | <16       |