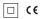

## inVision

27W / 1960lm / 3000K / On/Off / Flood 52° / 1200mm

63384

Design: O/M + Bartenbach GmbH Luminaire with housing of aluminium profile with electrostatic 100% polyester paint with texturedfinish.

Focal-lens with complex surface and individual complex surface rips to provide a focal point through an aperture for glare free area illumination. Special springs available on request.

LED CRI>90 / >50.000h, L80/B10 / 2-step MacAdam Power supply included. IP20 | 230Vac | 50/60Hz

Finishes

.01 White / RAL 9010
.02 Black / RAL 9005

The cutout dimensions are for plasterboard ceilings. For other type of material please contact: support@om-light.com

Data according to regulations

2019/2020/EU supplemented by 2021/341 |2019/2015/EU supplemented by 2021/340/EU Energy Consumption Labelling Ordinance. This product contains light sources of efficiency class E Model Identifier 4053560343L