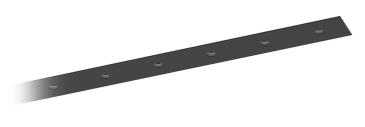

## inVision

27W / 1960lm / 3000K / On/Off / Flood 52° / 1200mm

63384

Design: O/M + Bartenbach GmbH Luminaire with housing of aluminium profile with electrostatic 100% polyester paint with texturedfinish.

\_\_\_\_\_mm

⊿ 26x1194