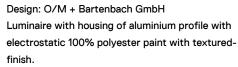

## inVision

52W / 3760lm / 3000K / On/Off / Medium 31° / 1200mm

63383

Focal-lens with complex surface and individual complex surface rips to provide a focal point through an aperture for glare free area illumination. Special springs available on request.

LED CRI>90 / >50.000h, L80/B10 / 2-step MacAdam Power supply included. IP20 | 230Vac | 50/60Hz

| , | c |
|---|---|
| ľ | ζ |

| ● 3000K    | Light Source | Luminaire |
|------------|--------------|-----------|
| Power      | 52W          | 61,2W     |
| Flux       | 5160lm       | 3760lm    |
| Efficiency | 99Im/W       | 61lm/W    |
| LOR        | -            | 73%       |
| UGR        | -            | <10       |