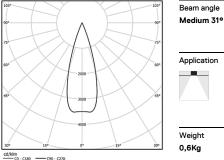

## inVision

52W / 3760lm / 3000K / On/Off / Medium 31° / 1200mm

63383



Focal-lens with complex surface and individual complex surface rips to provide a focal point through an aperture for glare free area illumination. Special springs available on request.

LED CRI>90 / >50.000h, L80/B10 / 2-step MacAdam Power supply included. IP20 | 230Vac | 50/60Hz



| , | c |
|---|---|
| ľ | ζ |

| ● 3000K    | Light Source | Luminaire |
|------------|--------------|-----------|
| Power      | 52W          | 61,2W     |
| Flux       | 5160lm       | 3760lm    |
| Efficiency | 99Im/W       | 61lm/W    |
| LOR        | -            | 73%       |
| UGR        | -            | <10       |



## mm ∠Z 26x1194



## Finishes

O .01 White / RAL 9010 ● .02 Black / RAL 9005

The cutout dimensions are for plasterboard ceilings. For other type of material please contact: support@om-light.com

Data according to regulations 2019/2020/EU supplemented by 2021/341 |2019/2015/EU supplemented by 2021/340/EU Energy Consumption Labelling Ordinance. This product contains light sources of efficiency class E Model Identifier 4053560343H