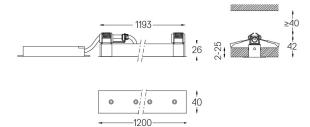

1 mm

📿 26x1194

.01 White / RAL 9010
.02 Black / RAL 9005

The cutout dimensions are for plasterboard ceilings. For other type of material please contact: support@om-light.com

Data according to regulations

2019/2020/EU supplemented by 2021/341 |2019/2015/EU supplemented by 2021/340/EU Energy Consumption Labelling Ordinance. This product contains light sources of efficiency class E Model Identifier 4053560343L