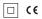

## inVision

27W / 1880lm / 3000K / On/Off / Medium 31° / 1200mm

63382

Design: O/M + Bartenbach GmbH Luminaire with housing of aluminium profile with electrostatic 100% polyester paint with texturedfinish.

Focal-lens with complex surface and individual complex surface rips to provide a focal point through an aperture for glare free area illumination. Special springs available on request.

LED CRI>90 / >50.000h, L80/B10 / 2-step MacAdam Power supply included. IP20 | 230Vac | 50/60Hz

1 mm

📿 26x1194

.01 White / RAL 9010
.02 Black / RAL 9005

The cutout dimensions are for plasterboard ceilings. For other type of material please contact: support@om-light.com

Data according to regulations

2019/2020/EU supplemented by 2021/341 |2019/2015/EU supplemented by 2021/340/EU Energy Consumption Labelling Ordinance. This product contains light sources of efficiency class E Model Identifier 4053560343L