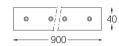

## Finishes

.01 White / RAL 9010.02 Black / RAL 9005

• IOE BIGGRY THAT SOUR

The cutout dimensions are for plasterboard ceilings. For other type of material please contact: support@om-light.com

Data according to regulations
2019/2020/EU supplemented by 2021/341 |2019/2015/EU
supplemented by 2021/340/EU Energy Consumption Labelling
Ordinance. This product contains light sources of efficiency class E
Model Identifier 4053560343H