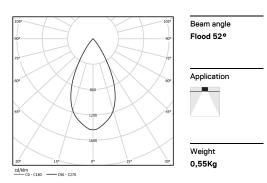

## inVision

39W / 2940lm / 3000K / On/Off / Flood 52° / 900mm

63381

Design: O/M + Bartenbach GmbH Luminaire with housing of aluminium profile with electrostatic 100% polyester paint with texturedfinish.

Focal-lens with complex surface and individual complex surface rips to provide a focal point through an aperture for glare free area illumination.

Special springs available on request.

LED CRI>90 / >50.000h, L80/B10 / 2-step MacAdam Power supply included. IP20 | 230Vac | 50/60Hz

•

•

| 1000K      | Light Source | Luminaire |
|------------|--------------|-----------|
| Power      | 39W          | 45,9W     |
| Flux       | 3870lm       | 2940lm    |
| Efficiency | 99lm/W       | 64lm/W    |
| LOR        | -            | 76%       |
| UGR        | -            | <16       |
|            |              |           |