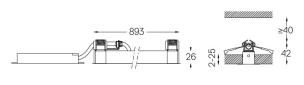

## Finishes

.01 White / RAL 9010.02 Black / RAL 9005

• IOE BIGGRY THAT SOUR

The cutout dimensions are for plasterboard ceilings. For other type of material please contact: support@om-light.com

Data according to regulations
2019/2020/EU supplemented by 2021/341 |2019/2015/EU
supplemented by 2021/340/EU Energy Consumption Labelling
Ordinance. This product contains light sources of efficiency class E
Model Identifier 4053560343H