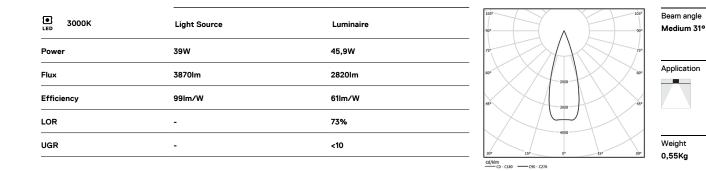

## inVision

39W / 2820lm / 3000K / On/Off / Medium 31° / 900mm

63379

Design: O/M + Bartenbach GmbH Luminaire with housing of aluminium profile with electrostatic 100% polyester paint with texturedfinish.

Focal-lens with complex surface and individual complex surface rips to provide a focal point through an aperture for glare free area illumination. Special springs available on request.

LED CRI>90 / >50.000h, L80/B10 / 2-step MacAdam Power supply included. IP20 | 230Vac | 50/60Hz