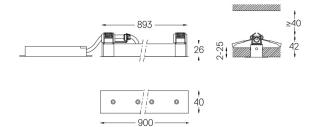

A7 26x894

۲

۲

Finishes

.01 White / RAL 9010
.02 Black / RAL 9005

The cutout dimensions are for plasterboard ceilings. For other type of material please contact: support@om-light.com

Data according to regulations