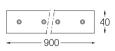

A7 26x894

≥40

42

۲

۲

## Finishes

.01 White / RAL 9010
.02 Black / RAL 9005

The cutout dimensions are for plasterboard ceilings. For other type of material please contact: support@om-light.com

Data according to regulations

2019/2020/EU supplemented by 2021/341 |2019/2015/EU supplemented by 2021/340/EU Energy Consumption Labelling Ordinance. This product contains light sources of efficiency class E Model Identifier 4053560343L