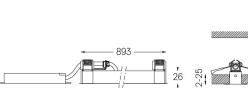

A7 26x894

≥40

42

۲

۲

## Finishes

.01 White / RAL 9010
.02 Black / RAL 9005

The cutout dimensions are for plasterboard ceilings. For other type of material please contact: support@om-light.com

Data according to regulations

2019/2020/EU supplemented by 2021/341 |2019/2015/EU supplemented by 2021/340/EU Energy Consumption Labelling Ordinance. This product contains light sources of efficiency class E Model Identifier 4053560343L