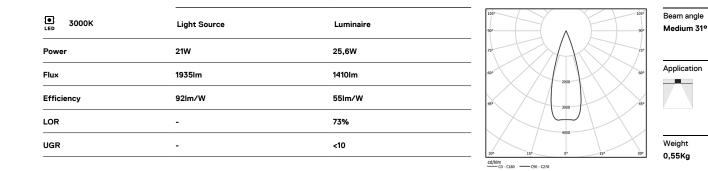

## inVision

21W / 1410lm / 3000K / On/Off / Medium 31° / 900mm

63378

Design: O/M + Bartenbach GmbH Luminaire with housing of aluminium profile with electrostatic 100% polyester paint with texturedfinish.

Focal-lens with complex surface and individual complex surface rips to provide a focal point through an aperture for glare free area illumination. Special springs available on request.

LED CRI>90 / >50.000h, L80/B10 / 2-step MacAdam Power supply included. IP20 | 230Vac | 50/60Hz