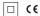

## inVision

26W / 1960lm / 3000K / On/Off / Flood 52° / 600mm

63377

Focal-lens with complex surface and individual complex surface rips to provide a focal point through an aperture for glare free area illumination. Special springs available on request.

LED CRI>90 / >50.000h, L80/B10 / 2-step MacAdam Power supply included. IP20 | 230Vac | 50/60Hz

| <b>●</b> 3000K | Light Source | Luminaire |
|----------------|--------------|-----------|
| Power          | 26W          | 31,7W     |
| Flux           | 2580lm       | 1960lm    |
| Efficiency     | 99lm/W       | 62lm/W    |
| LOR            | -            | 76%       |
| UGR            | -            | <16       |
|                |              |           |