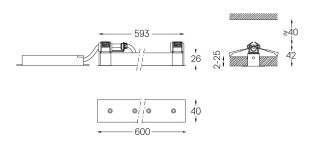

## inVision

26W / 1960lm / 3000K / On/Off / Flood 52° / 600mm

63377

Focal-lens with complex surface and individual complex surface rips to provide a focal point through an aperture for glare free area illumination. Special springs available on request.

Finishes

The cutout dimensions are for plasterboard ceilings. For other type of material please contact: support@om-light.com

Data according to regulations 2019/2020/EU supplemented by 2021/341 |2019/2015/EU supplemented by 2021/340/EU Energy Consumption Labelling Ordinance. This product contains light sources of efficiency class E Model Identifier 4053560343H