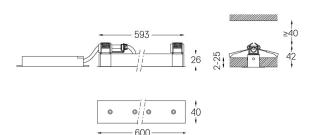

## inVision

14W / 980lm / 3000K / On/Off / Flood 52° / 600mm

63376



Focal-lens with complex surface and individual complex surface rips to provide a focal point through an aperture for glare free area illumination. Special springs available on request.

LED CRI>90 / >50.000h, L80/B10 / 2-step MacAdam Power supply included. IP20 | 230Vac | 50/60Hz



| LED        | 3000K | Light Source | Luminaire |
|------------|-------|--------------|-----------|
| Power      |       | 14W          | 17,1W     |
| Flux       |       | 1290lm       | 980lm     |
| Efficiency |       | 92lm/W       | 57lm/W    |
| LOR        |       | -            | 76%       |
| UGR        |       |              | <13       |



Beam angle Flood 52° Application Weight

mm ∠Z 26x594



## Finishes

O .01 White / RAL 9010 ● .02 Black / RAL 9005

The cutout dimensions are for plasterboard ceilings. For other type of material please contact: support@om-light.com

Data according to regulations 2019/2020/EU supplemented by 2021/341 |2019/2015/EU supplemented by 2021/340/EU Energy Consumption Labelling Ordinance. This product contains light sources of efficiency class E Model Identifier 4053560343L