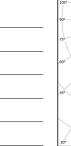

Beam angle Flood 52° Application Weight

mm ∠Z 26x594

## inVision

14W / 980lm / 3000K / On/Off / Flood 52° / 600mm

63376

Focal-lens with complex surface and individual complex surface rips to provide a focal point through an aperture for glare free area illumination. Special springs available on request.