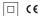

## inVision

14W / 980lm / 3000K / On/Off / Flood 52° / 600mm

63376



Focal-lens with complex surface and individual complex surface rips to provide a focal point through an aperture for glare free area illumination. Special springs available on request.

LED CRI>90 / >50.000h, L80/B10 / 2-step MacAdam Power supply included. IP20 | 230Vac | 50/60Hz



| LED        | 3000K | Light Source | Luminaire |
|------------|-------|--------------|-----------|
| Power      |       | 14W          | 17,1W     |
| Flux       |       | 1290lm       | 980lm     |
| Efficiency |       | 92lm/W       | 57lm/W    |
| LOR        |       | -            | 76%       |
| UGR        |       |              | <13       |



Beam angle Flood 52° Application Weight

mm ∠Z 26x594



## Finishes

O .01 White / RAL 9010 ● .02 Black / RAL 9005

The cutout dimensions are for plasterboard ceilings. For other type of material please contact: support@om-light.com

Data according to regulations 2019/2020/EU supplemented by 2021/341 |2019/2015/EU supplemented by 2021/340/EU Energy Consumption Labelling Ordinance. This product contains light sources of efficiency class E Mo