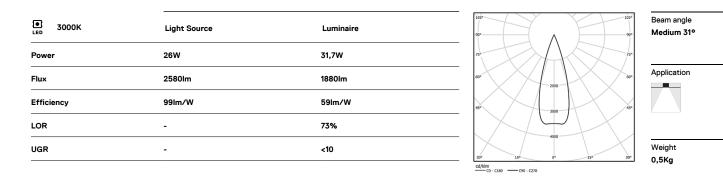

## inVision

26W / 1880lm / 3000K / On/Off / Medium 31° / 600mm

63375

Design: O/M + Bartenbach GmbH Luminaire with housing of aluminium profile with electrostatic 100% polyester paint with texturedfinish.

Focal-lens with complex surface and individual complex surface rips to provide a focal point through an aperture for glare free area illumination. Special springs available on request.

LED CRI>90 / >50.000h, L80/B10 / 2-step MacAdam Power supply included. IP20 | 230Vac | 50/60Hz

2019/2020/EU supplemented by 2021/341 |2019/2015/EU supplemented by 2021/340/EU Energy Consumption Labelling Ordinance. This product contains light sources of efficiency class E Model Identifier 4053560343H