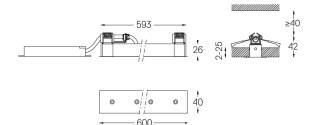

```
mm
```

🖅 26x594

.01 White / RAL 9010
.02 Black / RAL 9005

The cutout dimensions are for plasterboard ceilings. For other type of

Data according to regulations

material please contact: support@om-light.com