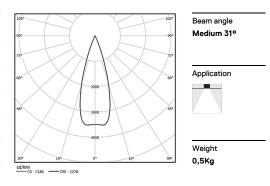

## inVision

14W / 940lm / 3000K / On/Off / Medium 31° / 600mm

63374

Focal-lens with complex surface and individual complex surface rips to provide a focal point through an aperture for glare free area illumination. Special springs available on request.

LED CRI>90 / >50.000h, L80/B10 / 2-step MacAdam Power supply included. IP20 | 230Vac | 50/60Hz

| 3000K      | Light Source | Luminaire |
|------------|--------------|-----------|
| Power      | 14W          | 17,1W     |
| Flux       | 1290lm       | 940lm     |
| Efficiency | 92lm/W       | 55lm/W    |
| LOR        | -            | 73%       |
| UGR        | -            | <10       |