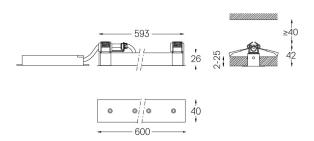

The cutout dimensions are for plasterboard ceilings. For other type of material please contact: support@om-light.com

Data according to regulations 2019/2020/EU supplemented by 2021/341 |2019/2015/EU supplemented by 2021/340/EU Energy Consumption Labelling Ordinance. This product contains light sources of efficiency class E Model Identifier 4053560343L