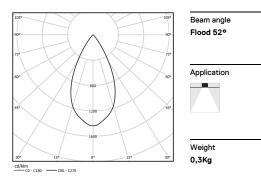

## inVision

13W / 980lm / 3000K / On/Off / Flood 52° / 300mm

63373

Design: O/M + Bartenbach GmbH Luminaire with housing of aluminium profile with electrostatic 100% polyester paint with texturedfinish.

Focal-lens with complex surface and individual complex surface rips to provide a focal point through an aperture for glare free area illumination.

Special springs available on request.

LED CRI>90 / >50.000h, L80/B10 / 2-step MacAdam Power supply included. IP20 | 230Vac | 50/60Hz

| C | $\epsilon$ |
|---|------------|
|---|------------|

| 3000K      | Light Source | Luminaire |
|------------|--------------|-----------|
| Power      | 13W          | 15,9W     |
| Flux       | 1290lm       | 980lm     |
| Efficiency | 99lm/W       | 62lm/W    |
| LOR        | -            | 76%       |
| UGR        | -            | <16       |