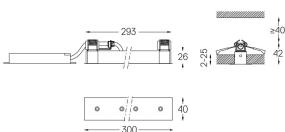

## inVision

13W / 980lm / 3000K / On/Off / Flood 52° / 300mm

63373

Design: O/M + Bartenbach GmbH Luminaire with housing of aluminium profile with electrostatic 100% polyester paint with texturedfinish.

Focal-lens with complex surface and individual complex surface rips to provide a focal point through an aperture for glare free area illumination.

O .01 White / RAL 9010

The cutout dimensions are for plasterboard ceilings. For other type of material please contact: support@om-light.com

Data according to regulations
2019/2020/EU supplemented by 2021/341 |2019/2015/EU
supplemented by 2021/340/EU Energy Consumption Labelling
Ordinance. This product contains a light source of efficiency class E
Model Identifier 4053560343H