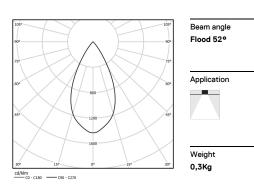

## inVision

6,7W / 490lm / 3000K / On/Off / Flood 52° / 300mm

63372

Design: O/M + Bartenbach GmbH Luminaire with housing of aluminium profile with electrostatic 100% polyester paint with texturedfinish.

Focal-lens with complex surface and individual complex surface rips to provide a focal point through an aperture for glare free area illumination. Special springs available on request.

LED CRI>90 / >50.000h, L80/B10 / 2-step MacAdam Power supply included. IP20 | 230Vac | 50/60Hz

| <b>3000</b> K | Light Source | Luminaire |
|---------------|--------------|-----------|
| Power         | 6,7W         | 8,4W      |
| Flux          | 645lm        | 490lm     |
| Efficiency    | 96lm/W       | 61lm/W    |
| LOR           | -            | 76%       |
| UGR           | -            | <13       |