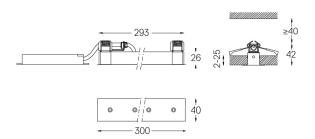

## inVision

13W / 940lm / 3000K / On/Off / Medium 31° / 300mm

63371

Design: O/M + Bartenbach GmbH Luminaire with housing of aluminium profile with electrostatic 100% polyester paint with texturedfinish.

Focal-lens with complex surface and individual complex surface rips to provide a focal point through an aperture for glare free area illumination.