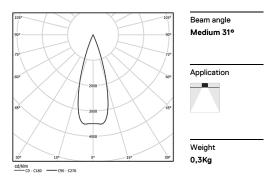

## inVision

13W / 940lm / 3000K / On/Off / Medium 31° / 300mm

63371

Design: O/M + Bartenbach GmbH Luminaire with housing of aluminium profile with electrostatic 100% polyester paint with texturedfinish.

Focal-lens with complex surface and individual complex surface rips to provide a focal point through an aperture for glare free area illumination.

Special springs available on request.

LED CRI>90 / >50.000h, L80/B10 / 2-step MacAdam Power supply included. IP20 | 230Vac | 50/60Hz

| 3000K      | Light Source | Luminaire |  |
|------------|--------------|-----------|--|
| Power      | 13W          | 15,9W     |  |
| Flux       | 1290lm       | 940lm     |  |
| Efficiency | 99lm/W       | 59lm/W    |  |
| LOR        | -            | 73%       |  |
| UGR        | -            | <10       |  |
|            |              |           |  |