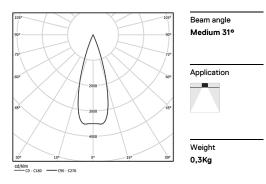

## inVision

6,7W / 470lm / 3000K / On/Off / Medium 31° / 300mm

63370

Design: O/M + Bartenbach GmbH Luminaire with housing of aluminium profile with electrostatic 100% polyester paint with texturedfinish.

| <b>●</b> 3000K | Light Source | Luminaire |
|----------------|--------------|-----------|
| Power          | 6,7W         | 8,4W      |
| Flux           | 645lm        | 470lm     |
| Efficiency     | 96lm/W       | 59lm/W    |
| LOR            | -            | 73%       |
| UGR            | -            | <10       |
|                |              |           |