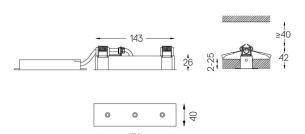

## Finishes

.01 White / RAL 9010.02 Black / RAL 9005

The cutout dimensions are for plasterboard ceilings. For other type of material please contact: support@om-light.com

Data according to regulations
2019/2020/EU supplemented by 2021/341 |2019/2015/EU
supplemented by 2021/340/EU Energy Consumption Labelling
Ordinance. This product contains a light source of efficiency class E
Model Identifier 4053560263H