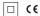

## inVision

6,5W / 490lm / 3000K / On/Off / Flood 52° / 150mm

63369

Focal-lens with complex surface and individual complex surface rips to provide a focal point through an aperture for glare free area illumination.

Special springs available on request.

LED CRI>90 / >50.000h, L80/B10 / 2-step MacAdam Power supply included. IP20 | 230Vac | 50/60Hz

| 3000K      | Light Source | Luminaire |
|------------|--------------|-----------|
| Power      | 6,5W         | 8,1W      |
| Flux       | 645lm        | 490lm     |
| Efficiency | 99lm/W       | 94lm/W    |
| LOR        | -            | 76%       |
| UGR        | -            | <16       |
|            |              |           |