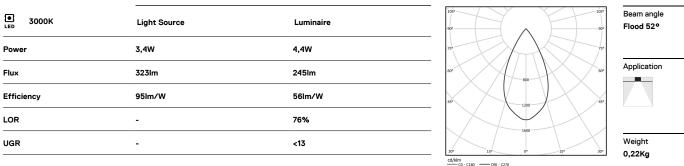

## inVision

3,4W / 245Im / 3000K / On/Off / Flood 52° / 150mm

63368

Design: O/M + Bartenbach GmbH Luminaire with housing of aluminium profile with electrostatic 100% polyester paint with texturedfinish.

Focal-lens with complex surface and individual complex surface rips to provide a focal point through an aperture for glare free area illumination. Special springs available on request.

LED CRI>90 / >50.000h, L80/B10 / 2-step MacAdam Power supply included. IP20 | 230Vac | 50/60Hz

mm\_

26x144

150

The cutout dimensions are for plasterboard ceilings. For other type of material please contact: support@om-light.com