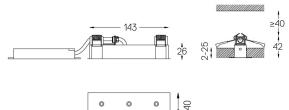

LED CRI>90 / >50.000h, L80/B10 / 2-step MacAdam Power supply included. IP20 | 230Vac | 50/60Hz

mm\_

26x144

150

The cutout dimensions are for plasterboard ceilings. For other type of material please contact: support@om-light.com