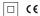

## inVision

3,4W / 235lm / 3000K / On/Off / Medium 31° / 150mm

63366

Focal-lens with complex surface and individual complex surface rips to provide a focal point through an aperture for glare free area illumination.

Special springs available on request.

LED CRI>90 / >50.000h, L80/B10 / 2-step MacAdam Power supply included. IP20 | 230Vac | 50/60Hz

| <b>10</b> 3000K | Light Source | Luminaire |
|-----------------|--------------|-----------|
| Power           | 3,4W         | 4,4W      |
| Flux            | 323lm        | 235lm     |
| Efficiency      | 95lm/W       | 54lm/W    |
| LOR             | -            | 73%       |
| UGR             | -            | <10       |