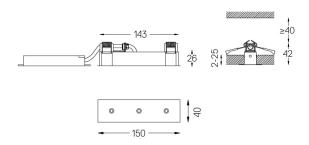

## inVision

3,4W / 235lm / 3000K / On/Off / Medium 31° / 150mm

63366

Focal-lens with complex surface and individual complex surface rips to provide a focal point through an aperture for glare free area illumination.

ů ů

The cutout dimensions are for plasterboard ceilings. For other type of material please contact: support@om-light.com

Data according to regulations
2019/2020/EU supplemented by 2021/341 |2019/2015/EU
supplemented by 2021/340/EU Energy Consumption Labelling
Ordinance. This product contains a light source of efficiency class E
Model Identifier 4053560263L