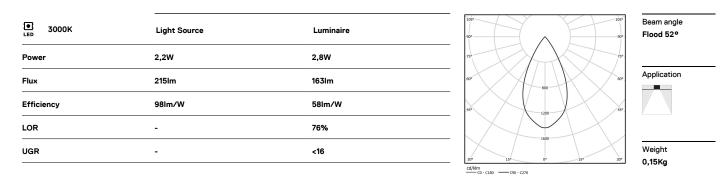

LED CRI>90 / >50.000h, L80/B10 / 2-step MacAdam Power supply included. IP20 | 230Vac | 50/60Hz

mm\_

⊿ 26x26

## Finishes

.01 White / RAL 9010
.02 Black / RAL 9005

The cutout dimensions are for plasterboard ceilings. For other type of material please contact: support@om-light.com

Data according to regulations

2019/2020/EU supplemented by 2021/341 |2019/2015/EU supplemented by 2021/340/EU Energy Consumption Labelling Ordinance. This product contains a light source of efficiency class E Model Identifier 4053560268H