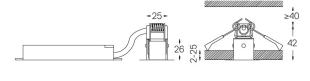

LED CRI>90 / >50.000h, L80/B10 / 2-step MacAdam Power supply included. IP20 | 230Vac | 50/60Hz

mm\_

⊿ 26x26

## Finishes

.01 White / RAL 9010
.02 Black / RAL 9005

The cutout dimensions are for plasterboard ceilings. For other type of material please contact: support@om-light.com

Data according to regulations

2019/2020/EU supplemented by 2021/341 |2019/2015/EU supplemented by 2021/340/EU Energy Consumption Labelling Ordinance. This product contains a light source of efficiency class E Model Identifier 4053560268H