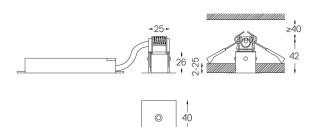

## Finishes

.01 White / RAL 9010.02 Black / RAL 9005

The cutout dimensions are for plasterboard ceilings. For other type of material please contact: support@om-light.com

Data according to regulations
2019/2020/EU supplemented by 2021/341 |2019/2015/EU
supplemented by 2021/340/EU Energy Consumption Labelling
Ordinance. This product contains a light source of efficiency class E
Model Identifier 4053560268L