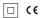

## inVision

1,1W / 82lm / 3000K / On/Off / Flood 52° / 40mm

63364

Design: O/M + Bartenbach GmbH Luminaire with housing of aluminium profile with electrostatic 100% polyester paint with texturedfinish.

Focal-lens with complex surface and individual complex surface rips to provide a focal point through an aperture for glare free area illumination.

Special springs available on request.

LED CRI>90 / >50.000h, L80/B10 / 2-step MacAdam Power supply included. IP20 | 230Vac | 50/60Hz

| 1000K      | Light Source | Luminaire |
|------------|--------------|-----------|
| Power      | 1,1W         | 1,4W      |
| Flux       | 108lm        | 82lm      |
| Efficiency | 98lm/W       | 58lm/W    |
| LOR        | -            | 76%       |
| UGR        | -            | <16       |
|            |              |           |