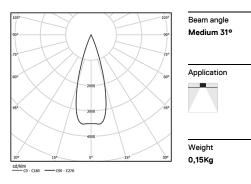

## inVision

2,2W / 157lm / 3000K / On/Off / Medium 31° / 40mm

63363

Design: O/M + Bartenbach GmbH Luminaire with housing of aluminium profile with electrostatic 100% polyester paint with texturedfinish.

Focal-lens with complex surface and individual complex surface rips to provide a focal point through an aperture for glare free area illumination.

Special springs available on request.

LED CRI>90 / >50.000h, L80/B10 / 2-step MacAdam Power supply included. IP20 | 230Vac | 50/60Hz

| 1000K      | Light Source | Luminaire |
|------------|--------------|-----------|
| Power      | 2,2W         | 2,8W      |
| Flux       | 215lm        | 157lm     |
| Efficiency | 98lm/W       | 56lm/W    |
| LOR        | -            | 73%       |
| UGR        | -            | <10       |
|            |              |           |