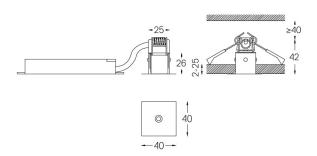

Finishes

The cutout dimensions are for plasterboard ceilings. For other type of material please contact: support@om-light.com

Data according to regulations
2019/2020/EU supplemented by 2021/341 |2019/2015/EU
supplemented by 2021/340/EU Energy Consumption Labelling
Ordinance. This product contains a light source of efficiency class E
Model Identifier 4053560268H