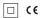

## inVision

1,1W / 78lm / 3000K / On/Off / Medium 31° / 40mm

63362

Design: O/M + Bartenbach GmbH Luminaire with housing of aluminium profile with electrostatic 100% polyester paint with texturedfinish.

Focal-lens with complex surface and individual complex surface rips to provide a focal point through an aperture for glare free area illumination.

Special springs available on request.

LED CRI>90 / >50.000h, L80/B10 / 2-step MacAdam Power supply included. IP20 | 230Vac | 50/60Hz

| 1000K      | Light Source | Luminaire |
|------------|--------------|-----------|
| Power      | 1,1W         | 1,4W      |
| Flux       | 108lm        | 78lm      |
| Efficiency | 98lm/W       | 55lm/W    |
| LOR        | -            | 72%       |
| UGR        | -            | <10       |
|            |              |           |