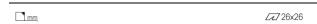

## inVision

1,1W / 78lm / 3000K / On/Off / Medium 31° / 40mm

63362

Design: O/M + Bartenbach GmbH Luminaire with housing of aluminium profile with electrostatic 100% polyester paint with texturedfinish.

Focal-lens with complex surface and individual complex surface rips to provide a focal point through an aperture for glare free area illumination.

## Finishes

.01 White / RAL 9010.02 Black / RAL 9005

The cutout dimensions are for plasterboard ceilings. For other type of material please contact: support@om-light.com

Data according to regulations
2019/2020/EU supplemented by 2021/341 |2019/2015/EU
supplemented by 2021/340/EU Energy Consumption Labelling
Ordinance. This product contains a light source of efficiency class E
Model Identifier 4053560268L