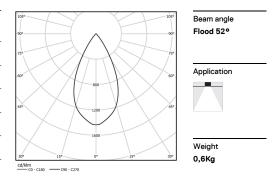

## inVision

52W / 3640lm / 2700K / DALI / Flood 52° / 1200mm

63361

Focal-lens with complex surface and individual complex surface rips to provide a focal point through an aperture for glare free area illumination. Special springs available on request.

LED CRI>90 / >50.000h, L80/B10 / 2-step MacAdam Power supply included. IP20 | 230Vac | 50/60Hz

| ( | ( |
|---|---|
|   |   |

| ● 2700K    | Light Source | Luminaire |
|------------|--------------|-----------|
| Power      | 52W          | 61,2W     |
| Flux       | 4800lm       | 3640lm    |
| Efficiency | 92lm/W       | 60lm/W    |
| LOR        | -            | 76%       |
| UGR        | -            | <16       |