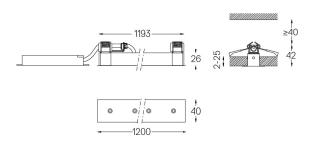

## Finishes

For the specific supply of "DALI 2" drivers, please contact: support@om-light.com

The cutout dimensions are for plasterboard ceilings. For other type of material please contact: support@om-light.com