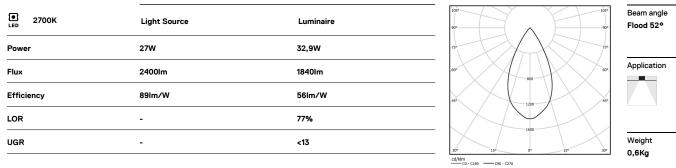

## inVision

27W / 1840lm / 2700K / DALI / Flood 52° / 1200mm

63360

Design: O/M + Bartenbach GmbH Luminaire with housing of aluminium profile with electrostatic 100% polyester paint with texturedfinish.

Focal-lens with complex surface and individual complex surface rips to provide a focal point through an aperture for glare free area illumination. Special springs available on request.

LED CRI>90 / >50.000h, L80/B10 / 2-step MacAdam Power supply included. IP20 | 230Vac | 50/60Hz

**m**m

AZ 26x1194