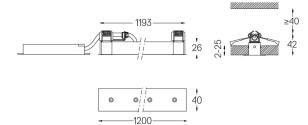

LED CRI>90 / >50.000h, L80/B10 / 2-step MacAdam Power supply included. IP20 | 230Vac | 50/60Hz

**m**m

AZ 26x1194

## Finishes

O .01 White / RAL 9010 • .02 Black / RAL 9005

For the specific supply of "DALI 2" drivers, please contact: support@om-light.com

The cutout dimensions are for plasterboard ceilings. For other type of material please contact: support@om-light.com