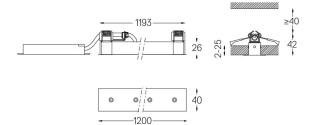

LED CRI>90 / >50.000h, L80/B10 / 2-step MacAdam Power supply included. IP20 | 230Vac | 50/60Hz

**m**m

AZ 26x1194

## Finishes

O .01 White / RAL 9010 • .02 Black / RAL 9005

For the specific supply of "DALI 2" drivers, please contact: support@om-light.com

The cutout dimensions are for plasterboard ceilings. For other type of material please contact: support@om-light.com