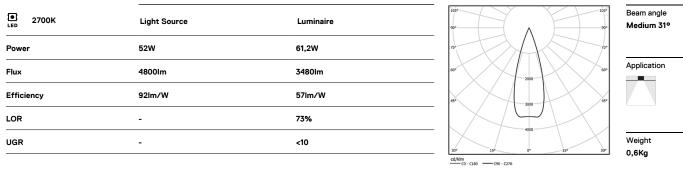

## inVision

52W / 3480Im / 2700K / DALI / Medium 31º / 1200mm

63359

Design: O/M + Bartenbach GmbH Luminaire with housing of aluminium profile with electrostatic 100% polyester paint with texturedfinish.

Focal-lens with complex surface and individual complex surface rips to provide a focal point through an aperture for glare free area illumination. Special springs available on request.

LED CRI>90 / >50.000h, L80/B10 / 2-step MacAdam Power supply included. IP20 | 230Vac | 50/60Hz

**m**m

AZ 26x1194